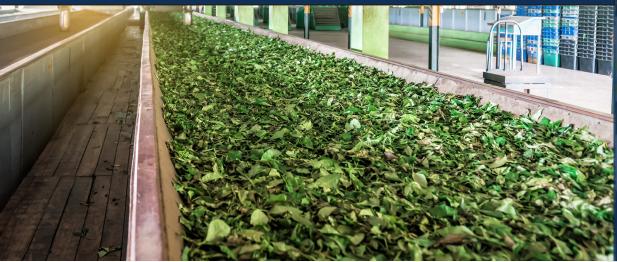

## INDUSTRIAL MARATHON™ FANS FOR TEA INDUSTRY

We have been supplying Trough Fans/Withering Fans to various tea companies all over India for more than 15 years. Withering is the first and foremost important step involved in tea manufacture. Withering is the process of removing moisture from green tea leaves by blowing hot air over the leaves in a withering trough.

The current of air performs two functions - a) Conveyance of hot air to promote evaporation and b) Carrying away the water vapour through a bed of green leaves. Considering the above need and operating condition, we developed a series of fans which are best suited for the Tea Industry.