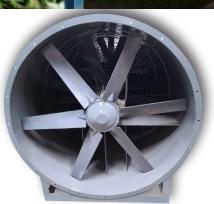

## INDUSTRIAL MARATHON™ FANS FOR TEA INDUSTRY

We have been supplying Trough Fans/Withering Fans to various tea companies all over India for more than 15 years. Withering is the first and foremost important step involved in tea manufacture. Withering is the process of removing moisture from green tea leaves by blowing hot air over the leaves in a withering trough.

## WHY MARATHON FANS FOR THE TEA INDUSTRY?

- High reliability and availability
- High efficiency due to aerofoil blades and IE2 (IE3 optional) efficiency class motor
- Corrosion resistant
- Adjustable impeller blade angle for optimum performance
- IE3 having Higher Efficiencies in comparison to IE2, leads to low power consumption and considerable Energy Savings (under similar operation condition)
- Fans are equipped with light and high strength aluminium alloy impeller which are free from rusting and corrosion
- In-house Design & Testing Facility help us to cater to Customer special needs.
- Impellers are dynamically balanced to ISO 1940 Grade 6.3
- Pan India service network provides prompt after sales service