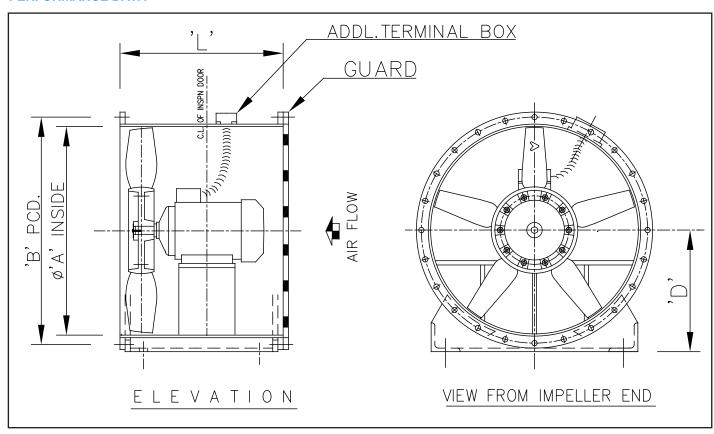

## **PERFORMANCE DATA**

| SL. NO. | FAN MODEL     | SWEEP<br>(mm) | CAPACITY<br>(CMH) | St. Pr.<br>(mmWG) | Speed<br>(RPM) | Motor<br>(KW/Pole) | А    | В    | L   | D   |
|---------|---------------|---------------|-------------------|-------------------|----------------|--------------------|------|------|-----|-----|
| 1       | 48J1/2/2K2-P6 | 1210          | 35000             | 12                | 975            | 2.2/6              | 1219 | 1290 | 570 | 675 |
| 2       | 48J1/2/3K7-P6 | 1210          | 50000             | 12                | 975            | 3.7/6              | 1219 | 1290 | 625 | 675 |
| 3       | 48J1/2/5K5-P6 | 1210          | 62000             | 12                | 975            | 2.2/6              | 1219 | 1290 | 640 | 675 |